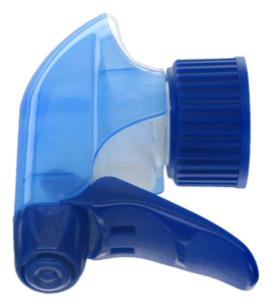

# **Datasheet SP05 IN BH255BEBE**

The SP05 sprayer is an all-plastic sprayer with a spraying capacity of 1.25 ML.

The SP05 sprayer is easy to use, with its ergonomic shape and its easy-grip trigger and nozzle.

The nozzle has two positions with spray pictogram and « stop ». The spray pattern is even and circular without large droplets.

A foam nozzle is also available.

#### **General Information**

- Ordering numbers : SP05 IN BH255BEBE

- Spraying capacity: 1.25 ml

Weight: 22.00 grColor: blue blueTube length: 255 mm

#### Photo