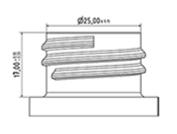

# **Datasheet SP05 IN BH255BEBE**

The SP05 sprayer is an all-plastic sprayer with a spraying capacity of 1.25 ML.

The SP05 sprayer is easy to use, with its ergonomic shape and its easy-grip trigger and nozzle.

The nozzle has two positions with spray pictogram and « stop ». The spray pattern is even and circular without large droplets.

A foam nozzle is also available.

#### **General Information**

- Ordering numbers : SP05 IN BH255BEBE

- Spraying capacity: 1.25 ml

Weight: 22.00 grColor: blue blueTube length: 255 mm

#### Neck: 28/410





## Standard packaging :

- 370 pcs per box

- Dimensions : 60 x 40 x 36 cm

- Gross weight: 9.14 Kg

#### Photo



## **Exploded View**

| Pos | description | Material |
|-----|-------------|----------|
| 1   | Cover       | PP       |
| 2   | Body        | PP       |
| 3   | Ring        | PP       |
| 4   | Seal        | PP/EPE   |
| 5   | Tube        | PP       |
| 6   | Valve       | PP       |
| 7   | Valve       | PP       |
| 8   | Nozzle      | PE       |
| 9   | Trigger     | PP       |
| 10  | Spring      | POM      |



<u>www.distriflac.be</u> Page 1/2 © DISTRIFLAC 21/5/2024



# Datasheet SP05 IN BH255BEBE

# Media