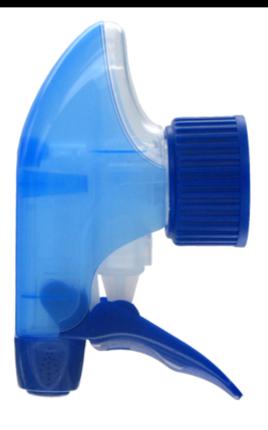

al Information**

- Ordering numbers : SP05 IN BH255BEBE

- Spraying capacity: 1.25 ml

Weight: 22.00 grColor: blue blueTube length: 255 mm

#### Neck: 28/410





## Standard packaging :

- 370 pcs per box

- Dimensions : 60 x 40 x 36 cm

- Gross weight: 9.14 Kg

#### Photo



## **Exploded View**

| Pos | description | Material |
|-----|-------------|----------|
| 1   | Cover       | PP       |
| 2   | Body        | PP       |
| 3   | Ring        | PP       |
| 4   | Seal        | PP/EPE   |
| 5   | Tube        | PP       |
| 6   | Valve       | PP       |
| 7   | Valve       | PP       |
| 8   | Nozzle      | PE       |
| 9   | Trigger     | PP       |
| 10  | Spring      | POM      |



<u>www.distriflac.be</u> Page 1/2 © DISTRIFLAC 21/5/2024



# Datasheet SP05 IN BH255BEBE

# Media