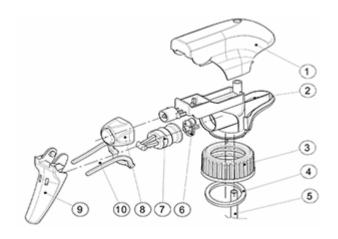

## **Exploded View**

| Pos | description | Material |
|-----|-------------|----------|
| 1   | Cover       | PP       |
| 2   | Body        | PP       |
| 3   | Ring        | PP       |
| 4   | Seal        | PP/EPE   |
| 5   | Tube        | PP       |
| 6   | Valve       | PP       |
| 7   | Valve       | PP       |
| 8   | Nozzle      | PE       |
| 9   | Trigger     | PP       |
| 10  | Spring      | POM      |