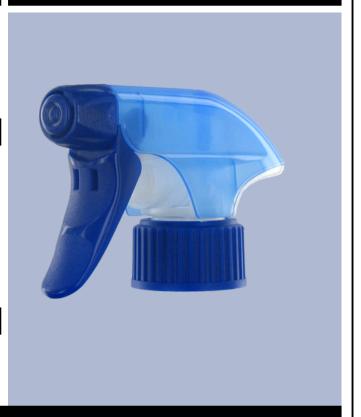

# **Datasheet SP05 IN BH255BEBE**

The SP05 sprayer is an all-plastic sprayer with a spraying capacity of 1.25 ML.

The SP05 sprayer is easy to use, with its ergonomic shape and its easy-grip trigger and nozzle.

The nozzle has two positions with spray pictogram and « stop ». The spray pattern is even and circular without large droplets.

A foam nozzle is also available.

#### **General Information**

- Ordering numbers : SP05 IN BH255BEBE

- Spraying capacity: 1.25 ml

Weight: 22.00 grColor: blue blueTube length: 255 mm

#### Neck: 28/410





## Standard packaging :

- 370 pcs per box

- Dimensions : 60 x 40 x 36 cm

- Gross weight: 9.14 Kg

#### Photo



## **Exploded View**

| Pos | description | Material |
|-----|-------------|----------|
| 1   | Cover       | PP       |
| 2   | Body        | PP       |
| 3   | Ring        | PP       |
| 4   | Seal        | PP/EPE   |
| 5   | Tube        | PP       |
| 6   | Valve       | PP       |
| 7   | Valve       | PP       |
| 8   | Nozzle      | PE       |
| 9   | Trigger     | PP       |
| 10  | Spring      | POM      |



<u>www.distriflac.be</u> Page 1/2 © DISTRIFLAC 21/5/2024



# Datasheet SP05 IN BH255BEBE

# Media